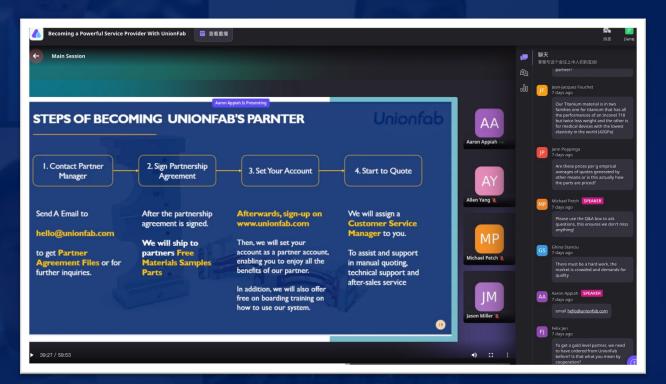

### STEPS OF BECOMING UNIONFAB'S PARNTER

Unionfab

I. Contact Partner
Manager

2. Sign Partnership Agreement

3. Set Your Account

4. Start to Quote

Send A Email to

hello@unionfab.com

to get Partner
Agreement Files or for further inquiries.

After the partnership agreement is signed.

We will ship to partners Free Materials Samples Parts

Afterwards, sign-up on www.unionfab.com

Then, we will set your account as a partner account, enabling you to enjoy all the benefits of our partner.

In addition, we will also offer free on boarding training on how to use our system. We will assign a **Customer Service Manager** to you.

To assist and support in manual quoting, technical support and after-sales service