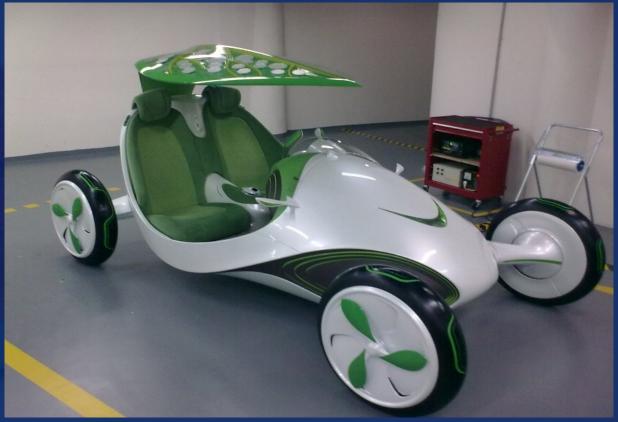

### SHOW CASES & GALLERY – 3D PRINTING

**Grating Parts** 

Car Wheel Hub

Titanium Alloy Acetabular Cup

Mobile Phone Test Fixture

False Tooth

Nickel-Based Super alloy Engine Crankcase 10