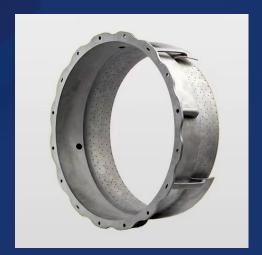

### SHOW CASES & GALLERY – 3D PRINTING

**Grating Parts** 

Car Wheel Hub

Titanium Alloy Acetabular Cup

Mobile Phone Test Fixture

False Tooth

Nickel-Based Super alloy Engine Crankcase 10