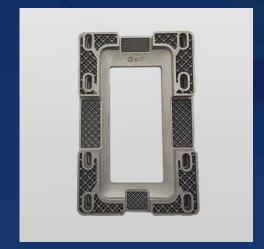

### SHOW CASES & GALLERY – 3D PRINTING

**Grating Parts** 

Car Wheel Hub

Titanium Alloy Acetabular Cup

Mobile Phone Test Fixture

False Tooth

Nickel-Based Super alloy Engine Crankcase 10