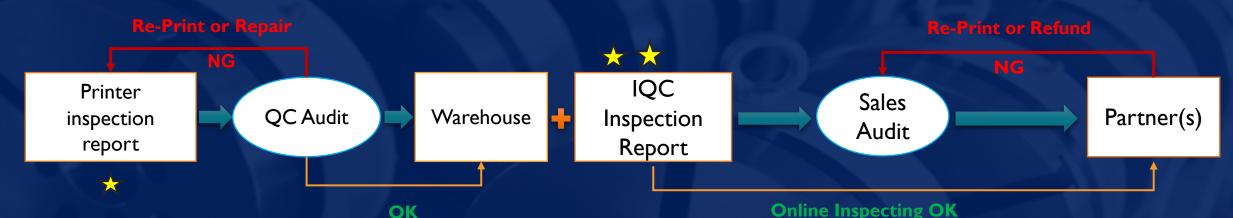

### **QUALITY CONTROL**

#### **QUALITY CONTROL PROCESS**

| Normal Report                                                 |                                                                                                                         |          |         |          |                    | UNIONFAB        |           |          |                      |       |       |  |
|---------------------------------------------------------------|-------------------------------------------------------------------------------------------------------------------------|----------|---------|----------|--------------------|-----------------|-----------|----------|----------------------|-------|-------|--|
| Unionfab Order No.                                            |                                                                                                                         |          |         |          | Customer<br>No.    |                 | Material  |          |                      |       |       |  |
| Order                                                         | Гуре                                                                                                                    | □ Sample | □ First | □ Urgent | Post-<br>treatment |                 |           |          | Surface<br>Treatment |       |       |  |
| Process                                                       | SL/                                                                                                                     | A SLS    | SLM     | MJF      | CNC Si             | licone Membrane | Injection | Molding  | Cast                 | Sheet | Metal |  |
| Inspector                                                     |                                                                                                                         |          | Date    |          |                    | Qualified Qty:  |           | Remainne | d Qty:               |       |       |  |
| Surface Quality Requirements Inspection Judgement Remark      |                                                                                                                         |          |         |          |                    |                 |           |          |                      |       |       |  |
|                                                               | The product surface is free of cracks v missing materials v bumps v burrs v scratch or cracks.                          |          |         |          |                    |                 | □ОК       | □NG      |                      |       |       |  |
| Appearance                                                    | No oxidation / electroplating / spraying and other defects, no visible color difference \color spots and other defects. |          |         |          |                    |                 |           | □ОК      | □NG                  |       |       |  |
| Appearance                                                    | The surface roughness meets the requirement of drawings and orders. The contents and positions of logo is correct.      |          |         |          |                    |                 |           | □ OK     | □NG                  |       |       |  |
|                                                               | The appearance of the product is clean and free of grease, oil and dirt.                                                |          |         |          |                    |                 |           | □ OK     | □NG                  |       |       |  |
| *Product pictures  CNC-H CNC-N Injection molding-H Normal (+) |                                                                                                                         |          |         |          |                    |                 |           |          |                      |       |       |  |

**Packaging** 

- SHIPPING
- ★ 1. We provided Unionfab Standards Inspection, aside from other special reports requested.
- 2. According to drawings and inspection standards, Unionfab does 100% inspecting Appearance.
- 3. Unionfab takes pictures of all parts and sends them to Partner(s) to audit and verify before shipping.
- ★★ i. Our Incoming Quality Check also does 100% inspecting with each order on Unionfab platforms and auto-generates inspection reports.

  ii.We also provide online inspecting for partners.